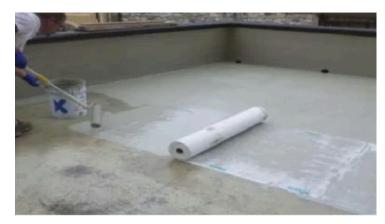

#### **Application**

To apply Proudi Roof Waterproofing, start by applying a primer coat that consists of 80% acrylic waterproofing and 20% water using a brush, roller, or spray. Allow the primer coat to dry completely. Once dry, apply a minimum of two undiluted coats of Proudi Roof. Ensure that each coat has fully cured, which requires a minimum of 8 hours at 30°C, before applying the next coat. For enhanced performance, reinforce the first coat with a glass fiber mat while it is still wet, particularly at expansion areas and joints with parapets.