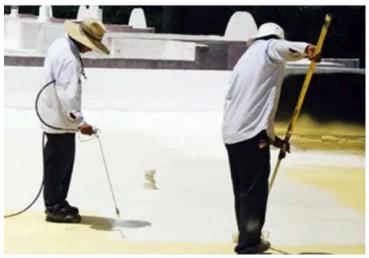

#### **Application**

To apply Proudi Roof Waterproofing, start by applying a primer coat that consists of 80% acrylic waterproofing and 20% water using a brush, roller, or spray. Allow the primer coat to dry completely. Once dry, apply a minimum of two undiluted coats of Proudi Roof. Ensure that each coat has fully cured, which requires a minimum of 8 hours at 30°C, before applying the next coat. For enhanced performance, reinforce the first coat with a glass fiber mat while it is still wet, particularly at expansion areas and joints with parapets.

#### **Surface Preparation**

The support must be clean, free of dust, dirt, oil grease and loose particles. When applying on metal surfaces, remove rust and contamination for best results. Apply with brush, roller or an appropriate spray