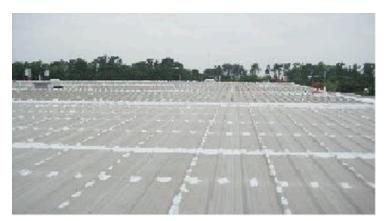

### Uses

- Recommended to use in most types of roofs, such as concrete, Cement Sheets, Marine Plywood, PU foam, metal, asbestos, etc.
- Ideal for waterproofing of car park decks and to exposed surfaces in water prone systems
- Recommended as a protective membrane for P.U. installation