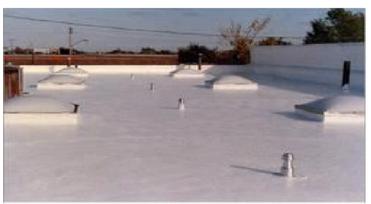

### Uses

- Recommended to use in most types of roofs, such as concrete, Cement Sheets, Marine Plywood, PU foam, metal, asbestos, etc.
- Ideal for waterproofing of car park decks and to exposed surfaces in water prone systems
- Recommended as a protective membrane for P.U. installation